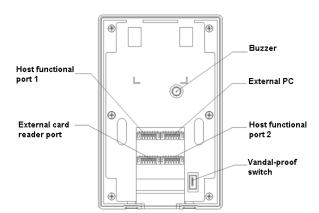

#### Interface

To Reader

| 10 Keader           | Wiegand/ KS485                             |
|---------------------|--------------------------------------------|
| Genreal             |                                            |
| RTC                 | Yes                                        |
| Voice Prompt        | No                                         |
| Beep Tone           | Buzzer                                     |
| Keyboard            | Sensitive touch keypad with blue backlight |
| Power Supply        | 9-15DC/200mA                               |
| Working Environment | -5°C~+55°C                                 |
| Working Humidity    | ≤95%                                       |
| Dimension(W×D×H)    | 97mm*16mm *150mm                           |
| Weight              | 0.3Kg                                      |