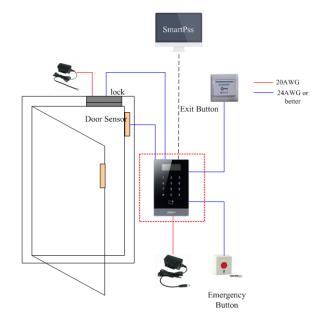

-----------------|
| Genreal             |                                            |
| RTC                 | Yes                                        |
| Voice Prompt        | No                                         |
| Beep Tone           | Buzzer                                     |
| Keyboard            | Sensitive touch keypad with blue backlight |
| Power Supply        | 9-15DC/200mA                               |
| Working Environment | -5°C~+55°C                                 |
| Working Humidity    | ≤95%                                       |
| Dimension(W×D×H)    | 97mm*16mm *150mm                           |
| Weight              | 0.3Kg                                      |

RJ45(10/100M)

#### **Dimensions**





## Application

Small Office One door controller