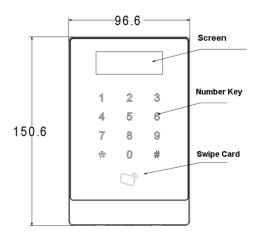

|
|---------------------|--------------------------------------------|
| Genreal             |                                            |
| RTC                 | Yes                                        |
| Voice Prompt        | No                                         |
| Beep Tone           | Buzzer                                     |
| Keyboard            | Sensitive touch keypad with blue backlight |
| Power Supply        | 9-15DC/200mA                               |
| Working Environment | -5°C~+55°C                                 |
| Working Humidity    | ≤95%                                       |
| Dimension(W×D×H)    | 97mm*16mm *150mm                           |
| Weight              | 0.3Kg                                      |

RJ45(10/100M)

#### **Dimensions**





## Application

Small Office One door controller