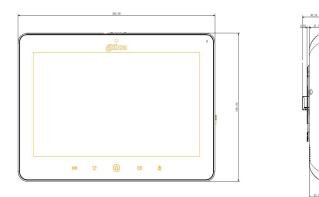

### Dimensions

# Network

| Wi-Fi               | IEEE802.11b/g/n 2400~2483.5MHz CE EIRP≤20dBm,<br>FCC POWER≤30dBm |
|---------------------|------------------------------------------------------------------|
| Ethernet            | 10M/100Mbps Self-adaptive                                        |
| Network Protocol    | TCP/IP                                                           |
| General             |                                                                  |
| Memory Slot         | Micro SD, Max 32GB                                               |
| Installation        | Surface                                                          |
| Power               | DC 12V, PoE (802.3af)                                            |
| Power Consumption   | Work ≤8W                                                         |
| Working Temperature | -10°C to +55°C                                                   |
| Relative Humidity   | 10%RH-90%RH                                                      |
| Dimensions          | 265.0mm×180.0mm×22.5mm                                           |
| Weight              | 1kg                                                              |