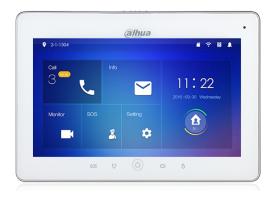

### Features

- 10" TFT Capacitive touch screen, 1024x600
- IPC surveillance
- 6ch wired alarm integration, 8ch wireless alarm integration(Only support 433MHZ)
- Micro SD card optional, max 32GB
- Record & Snapshot(SD card needed)

| VTH5241DW-S2                        |
|-------------------------------------|
|                                     |
| Embedded Micro Processor            |
| Embedded LINUX OS                   |
|                                     |
| H.264                               |
|                                     |
| G.711                               |
| All-direction Microphone            |
| Built-in Loudspeaker                |
| Support Dual-way Bidirectional talk |
|                                     |
| 10" 1024x600                        |
|                                     |
| Touch buttons and capacitive screen |
|                                     |
| 6 on-board zones                    |
| 8 wireless zones                    |
|                                     |